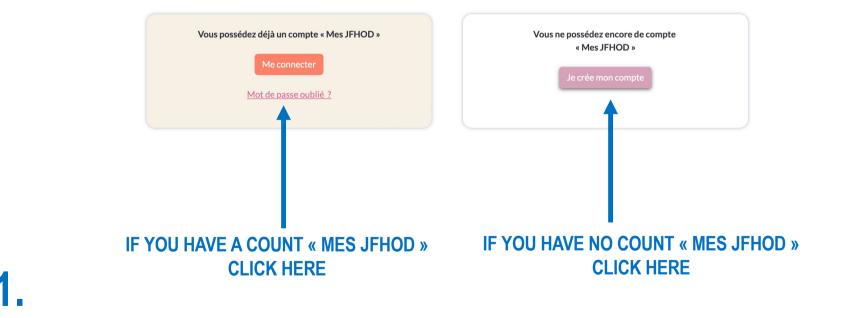

♠ / Connexion / Inscription

Connexion / Inscription





## Mes JFHOD



## **INSERT OR CONFIRM DATA THAT ARE NECESSARY \***

↑ / Modifier Mes Informations

## Modifier mes données

Merci de mettre à jour vos informations pour avoir accès aux différents services

| Identité      |                                                                                                                                                                          |
|---------------|--------------------------------------------------------------------------------------------------------------------------------------------------------------------------|
|               |                                                                                                                                                                          |
| Civilité *    |