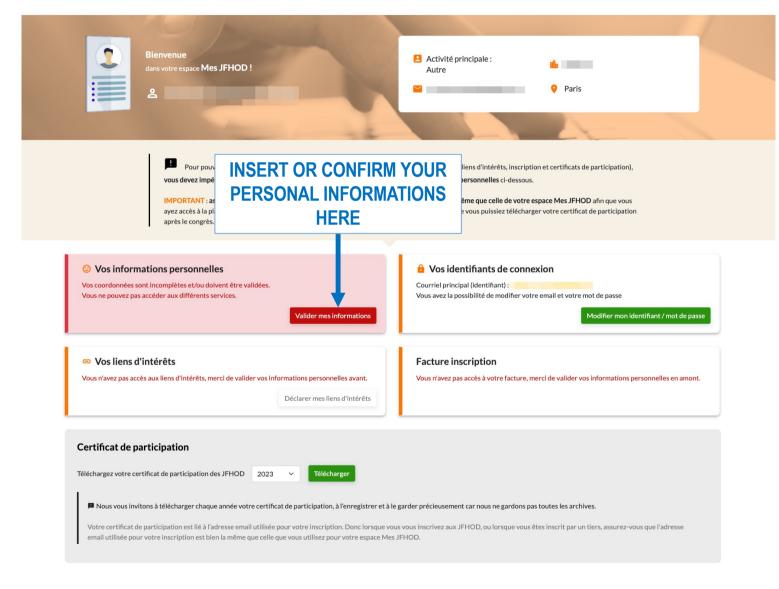

## Mes JFHOD

## **INSERT OR CONFIRM DATA THAT ARE NECESSARY \***

↑ / Modifier Mes Informations