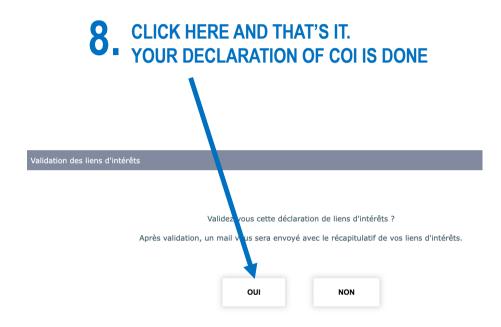

|
| MY ACCOUNT    | Un accès centralisé est présent sur le site<br>Pour modifier les données "Nom", "Prénom" et "Enuil". <u>Cliquez ici</u> et accèder à votre compte d'accès<br>centralisé. |

| Adresse professionnelle   |  |
|---------------------------|--|
|                           |  |
| Etablissement / Société * |  |
|                           |  |
| Service                   |  |
|                           |  |
| Adresse *                 |  |
|                           |  |
| Code postal *             |  |
|                           |  |
| Ville*                    |  |
|                           |  |
| Pays *                    |  |



\*Champs obligatoires





## Mes JFHOD



5.