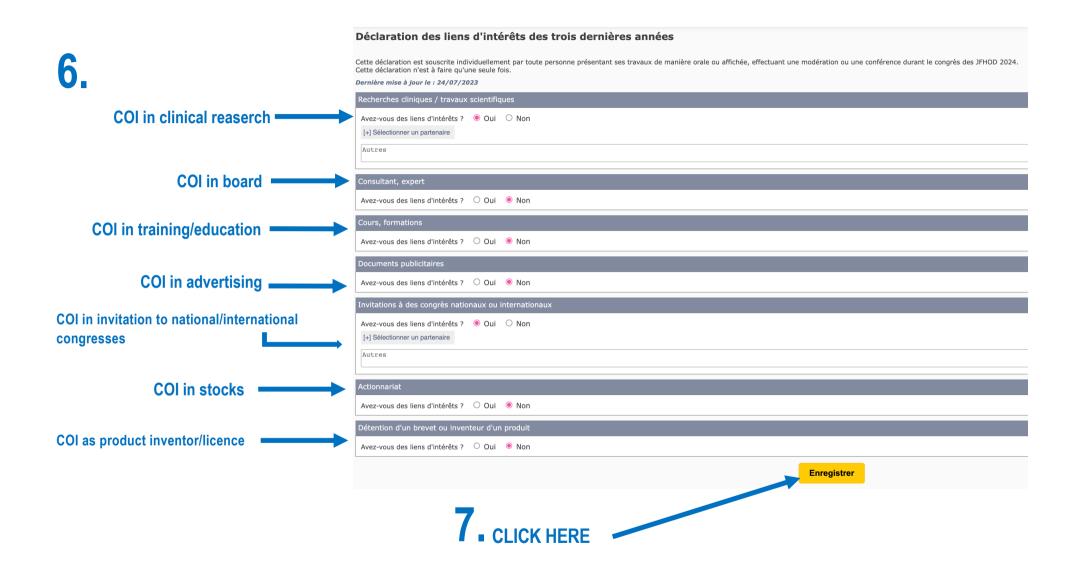

|
| MY ACCOUNT    | Un accès centralisé est présent sur le site<br>Pour modifier les données "Nom", "Prénom" et "Enuil". <u>Cliquez ici</u> et accèder à votre compte d'accès<br>centralisé. |

| Adresse professionnelle   |  |
|---------------------------|--|
|                           |  |
| Etablissement / Société * |  |
|                           |  |
| Service                   |  |
|                           |  |
| Adresse *                 |  |
|                           |  |
| Code postal *             |  |
|                           |  |
| Ville*                    |  |
|                           |  |
| Pays *                    |  |



\*Champs obligatoires





## Mes JFHOD



5.