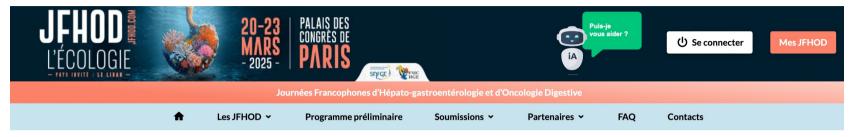

♠ / Connexion / Inscription

Connexion / Inscription





## Mes JFHOD



## **INSERT OR CONFIRM DATA THAT ARE NECESSARY \***

↑ / Modifier Mes Informations

## Modifier mes données

Merci de mettre à jour vos informations pour avoir accès aux différents services

| Identité      |                                                                                                                                                                          |
|---------------|--------------------------------------------------------------------------------------------------------------------------------------------------------------------------|
|               |