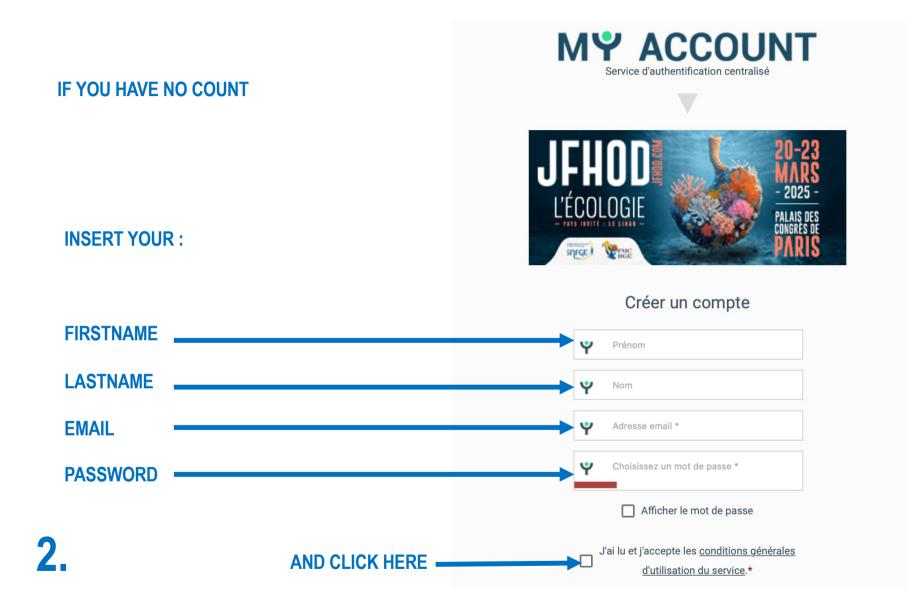

## Modifier mes données

Merci de mettre à jour vos informations pour avoir accès aux différents services

| Identité      |                                                                                                                                                                          |
|---------------|--------------------------------------------------------------------------------------------------------------------------------------------------------------------------|
|               |                                                                                                                                                                          |
| Civilité *    |                                                                                                                                                                          |
| O Mme         | ○ м.                                                                                                                                                                     |
|               |                                                                                                                                                                          |
| Nationalité * |                                                                                                                                                                          |
| Française     | Autre                                                                                                                                                                    |
|               |                                                                                                                                                                          |
|               |                                                                                                                                                                          |
|               |                                                                                                                                                                          |
|               |                                                                                                                                                                          |
|               |                                                                                                                                                                          |
| MY ACCOUNT    | Un accès centralisé est présent sur le site<br>Pour modifier les données "Nom", "Prénom" et "Enuil". <u>Cliquez ici</u> et accèder à votre compte d'accès<br>centralisé. |

| Adresse professionnelle   |  |
|---------------------------|--|
|                           |  |
| Etablissement / Société * |  |
|                           |  |
| Service                   |  |
|                           |  |
| Adresse *                 |  |
|                           |  |
| Code postal *             |  |
|                           |  |
| Ville*                    |  |
|                           |  |
| Pays *                    |  |

\*Champs obligatoires