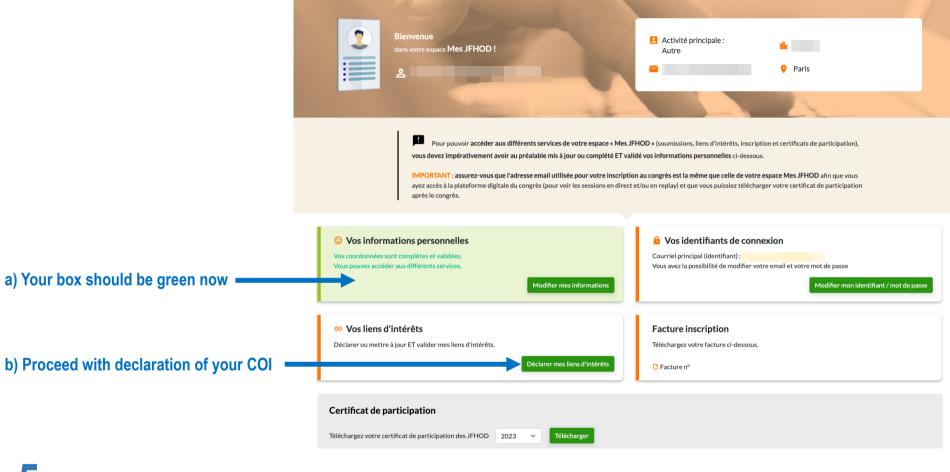

## **INSERT OR CONFIRM DATA THAT ARE NECESSARY \***

↑ / Modifier Mes Informations

## Modifier mes données

Merci de mettre à jour vos informations pour avoir accès aux différents services

| Identité      |                                                                                                                                                                          |
|---------------|--------------------------------------------------------------------------------------------------------------------------------------------------------------------------|
|               |                                                                                                                                                                          |
| Civilité *    |                                                                                                                                                                          |
| O Mme         | ○ м.                                                                                                                                                                     |
|               |                                                                                                                                                                          |
| Nationalité * |                                                                                                                                                                          |
| Française     | Autre                                                                                                                                                                    |
|               |                                                                                                                                                                          |
|               |                                                                                                                                                                          |
|               |                                                                                                                                                                          |
|               |                                                                                                                                                                          |
|               |                                                                                                                                                                          |
| MY ACCOUNT    | Un accès centralisé est présent sur le site<br>Pour modifier les données "Nom", "Prénom" et "Enuil". <u>Cliquez ici</u> et accèder à votre compte d'accès<br>centralisé. |